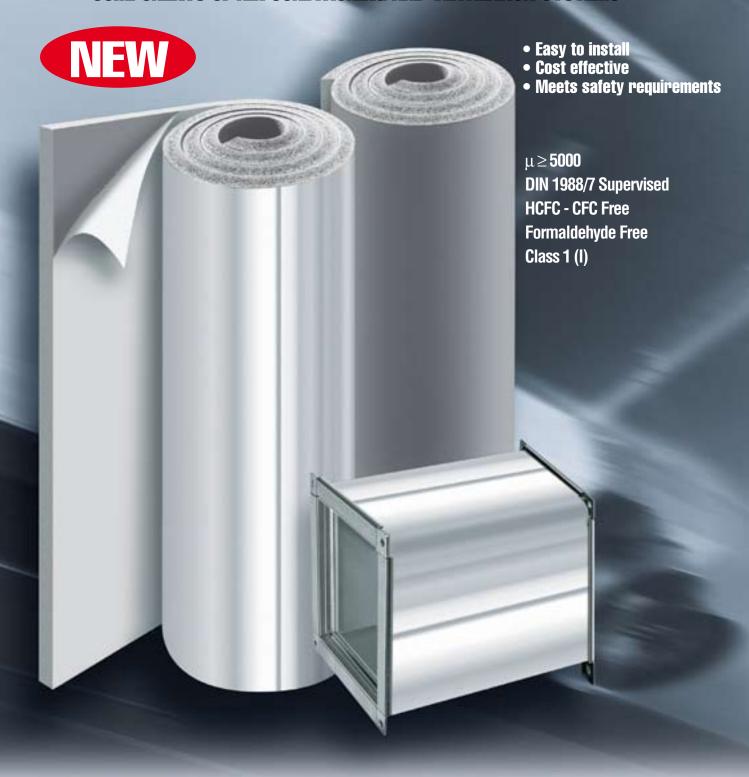

#### K-FLEX H DUCT

Grey self-adhesive elastomeric sheet, without mesh.

Width: 1500 mm

#### K-FLEX H DUCT METAL

K-FLEX H DUCT SHEET finished with a metal polyester film.

Width: 1500 mm

Thickness range: mm 6 - 8 - 10 - 12 - 15

#### On request, it is possible to supply K-FLEX H DUCT ALU sheet finished with a 50 µ thick aluminium covering.

#### **TECHNICAL DATA**

| Temperature range                                              | +85 °C                          |
|----------------------------------------------------------------|---------------------------------|
| Thermal conductivity $\lambda$ W/(m·K) EN 12667 (DIN 52612)    | 0 °C = 0,036*<br>+20 °C = 0,038 |
| Thermal conductivity $\lambda$ W/(m·K) L10 EN 12667 (DIN 52612 | +40 °C = 0,040 W/(m•K)          |
| Corrosion risk                                                 | DIN 1988/7*; pH neutral         |
| Permeability μ EN 12086 (DIN 52615)                            | ≥ 5000                          |
| Fire                                                           | CI. 1 (I)                       |