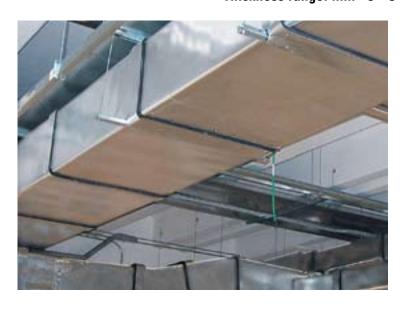

# K-FLEX H DUGT

ELASTOMERIC INSULATION 1500 mm IN WIDTH, SUITABLE FOR INSULATING COMPONENTS OF AIR-CONDITIONING AND VENTILATION SYSTEMS

QUALITY SYSTEM UNI EN ISO 9001:2000 CERTIFIED BY CERTIQUALITY

## K-FLEX H DUGT:

**ECONOMICAL**: compliant and easy to handle, it comes in a width of 1500 mm to guarantee maximum functionality when applying on ducts.

**PRATICAL**: the self-adhesive surface has been made rougher to improve its grip on the sheets of the ducts.

**CONVENIENT**: being 1500 mm in width it reduces installation time keeping manufacturing costs of the insulated ducts at a minimum.

**FLESSIBILE**: its high elasticity cuts down vibrations on joints and suspensions.